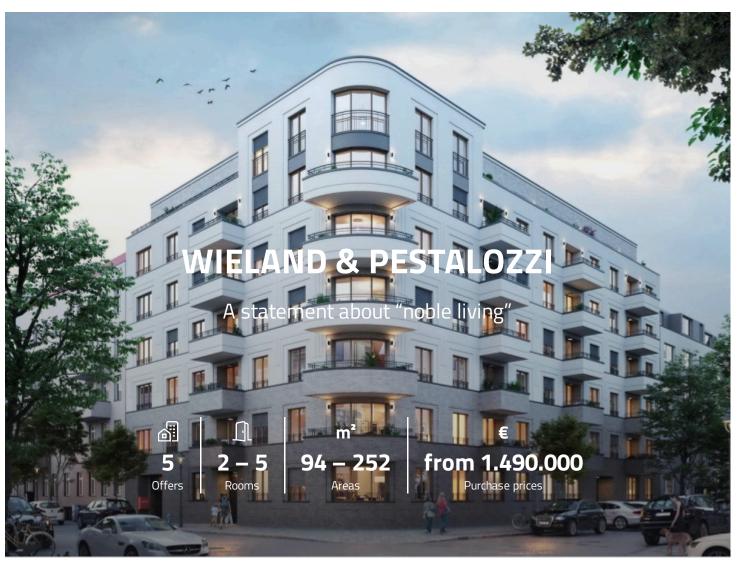

## **PROJECT**

WIELAND & PESTALOZZI makes a statement in the "classy living" segment and offers 33 exclusive condominiums in sought-after locations. The timelessly elegant townhouse - designed by the renowned architects Brenner / Krohm - is inspired by the Wilhelminian-style environment of the quarter around Savignyplatz and, with its clearly structured façade with high-quality plaster and brick surfaces, blends in very harmoniously with the surroundings. All 33 condominiums offer living comfort at the highest level. The modern interior design of all apartments is based on the Gründerzeit, which still exudes its special charm in the architecture of Berlin City West. Real wood parquet with a surrounding frieze, profiled doors and door frames, large-format bathroom tiles in combination with stylish bathroom fittings reflect the attention to detail in every single apartment.

### **LOCATION**

The new building WIELAND & PESTALOZZI with its 33 condominiums is located in one of the most sought-after locations in Berlin-Charlottenburg, in the immediate vicinity of the popular Savignyplatz. The residential quarter is characterized by historic Gründerzeit buildings that characterize the typical appearance of Charlottenburg. The nearby Savignyplatz is a traditional location for Berlin's intellectuals and creative minds. The living environment combines established gastronomy with trendy food experiences as well as longestablished shops and businesses with innovative shopping experiences. The infrastructural conditions and transport connections can be described as optimal.