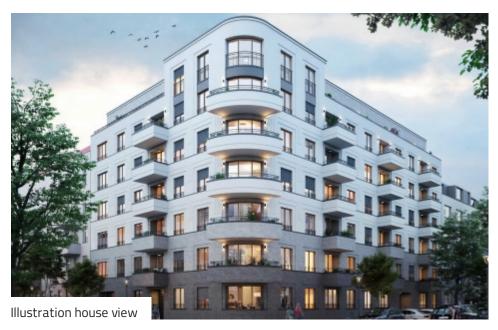

## **PROJECT**

WIELAND & PESTALOZZI makes a statement in the "classy living" segment and offers 33 exclusive condominiums in sought-after locations. The timelessly elegant townhouse - designed by the renowned architects Brenner / Krohm - is inspired by the Wilhelminian-style environment of the quarter around Savignyplatz and, with its clearly structured façade with high-quality plaster and brick surfaces, blends in very harmoniously with the surroundings. All 33 condominiums offer living comfort at the highest level. The modern interior design of all apartments is based on the Gründerzeit, which still exudes its special charm in the architecture of Berlin City West. Real wood parquet with a surrounding frieze, profiled doors and door frames, large-format bathroom tiles in combination with stylish bathroom fittings reflect the attention to detail in every single apartment.

### **LOCATION**

The new building WIELAND & PESTALOZZI with its 33 condominiums is located in one of the most sought-after locations in Berlin-Charlottenburg, in the immediate vicinity of the popular Savignyplatz. The residential quarter is characterized by historic Gründerzeit buildings that characterize the typical appearance of Charlottenburg. The nearby Savignyplatz is a traditional location for Berlin's intellectuals and creative minds. The living environment combines established gastronomy with trendy food experiences as well as longestablished shops and businesses with innovative shopping experiences. The infrastructural conditions and transport connections can be described as optimal.