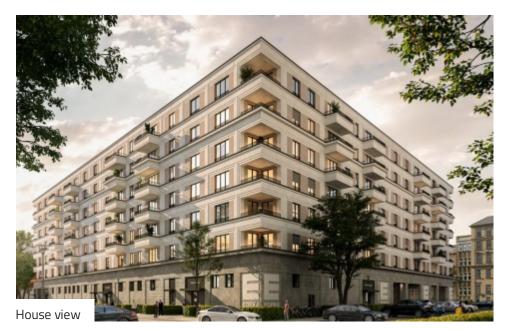

#### PROJECT

The puristic and timeless new building ensemble THE FRANZ is located in a sought-after location in Berlin-Friedrichshain. With its detailed facade structure with balconies and loggias as well as varying plaster colors, the ensemble blends architecturally successfully into the surrounding buildings. THE FRANZ is divided into several parts of the building, each of which has its own entrance. In total, the new building ensemble offers 160 condominiums whose floor plans offer a contemporary interpretation of modern living needs. A modern retail space with a café will be created on the ground floor. A private green courtyard with inviting play and garden areas invites residents to relax and linger. High-quality materials in warm colors emphasize the timeless furnishings of all condominiums. Light wall colors, oak parquet in all living areas and high ceilings create a spacious feeling and a clear and relaxed living atmosphere. The use of timeless materials also continues in the bathrooms. These include large-format tiles as well as restrained bathroom elements and fittings with clear geometric shapes.