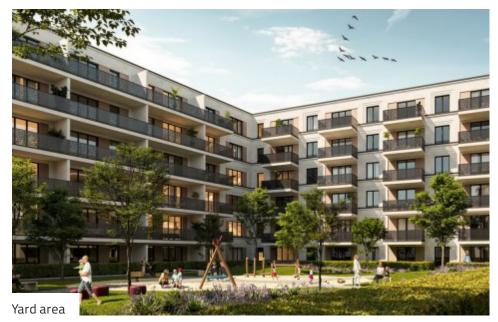

#### PROJECT

The puristic and timeless new building ensemble THE FRANZ is located in a sought-after location in Berlin-Friedrichshain. With its detailed facade structure with balconies and loggias as well as varying plaster colors, the ensemble blends architecturally successfully into the surrounding buildings. THE FRANZ is divided into several parts of the building, each of which has its own entrance. In total, the new building ensemble offers 160 condominiums whose floor plans offer a contemporary interpretation of modern living needs. A modern retail space with a café will be created on the ground floor. A private green courtyard with inviting play and garden areas invites residents to relax and linger. High-quality materials in warm colors emphasize the timeless furnishings of all condominiums. Light wall colors, oak parquet in all living areas and high ceilings create a spacious feeling and a clear and relaxed living atmosphere. The use of timeless materials also continues in the bathrooms. These include large-format tiles as well as restrained bathroom elements and fittings with clear geometric shapes.