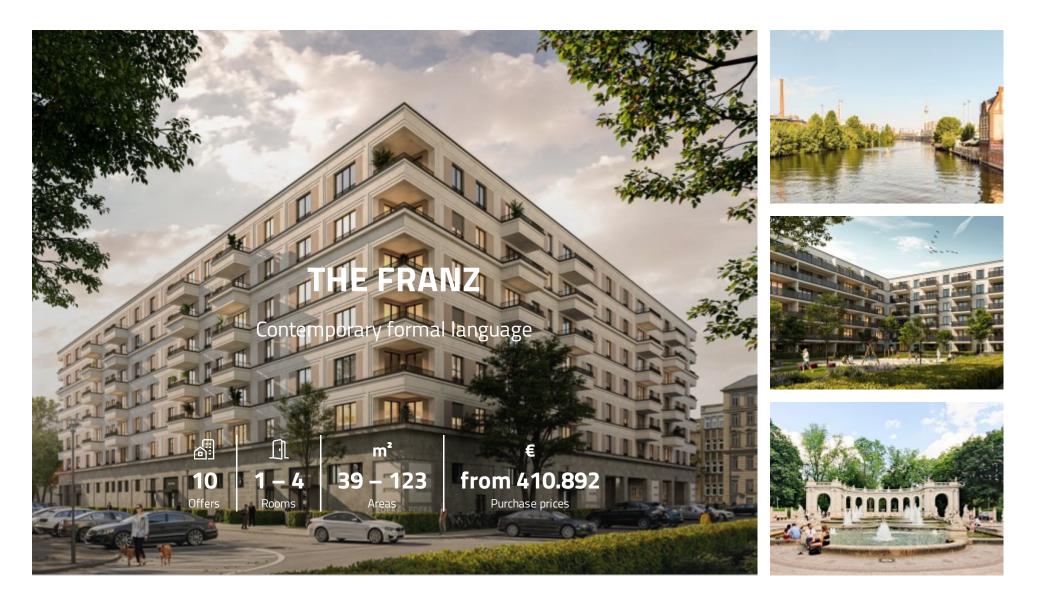

Franz-Mehring-Platz, 10243 Berlin-Friedrichshain

Provider: Diamona & Harnisch Berlin Development GmbH & Co. Franz-Mehring-Platz KG

#### LOCATION

Cellar

Parking spaces

The new building ensemble with its 160 condominiums is located in Berlin-Friedrichshain, one of the trendiest and most diverse districts in Berlin. Located on the border of Berlin-Mitte and Berlin-Kreuzberg, the new building ensemble THE FRANZ fits into its lively surroundings. The immediate proximity to the world-famous "Berghain", the numerous clubs along Holzmarktstrasse and the East Side Gallery on the Spree make the location something special. Surrounding neighborhoods, such as those around Boxhagener Platz, attract with alternative retail, culinary specialties and bars and leave nothing to be desired. Large companies such as Mercedes, Universal Music and Zalando have already set up shop on the Mediaspree years ago.