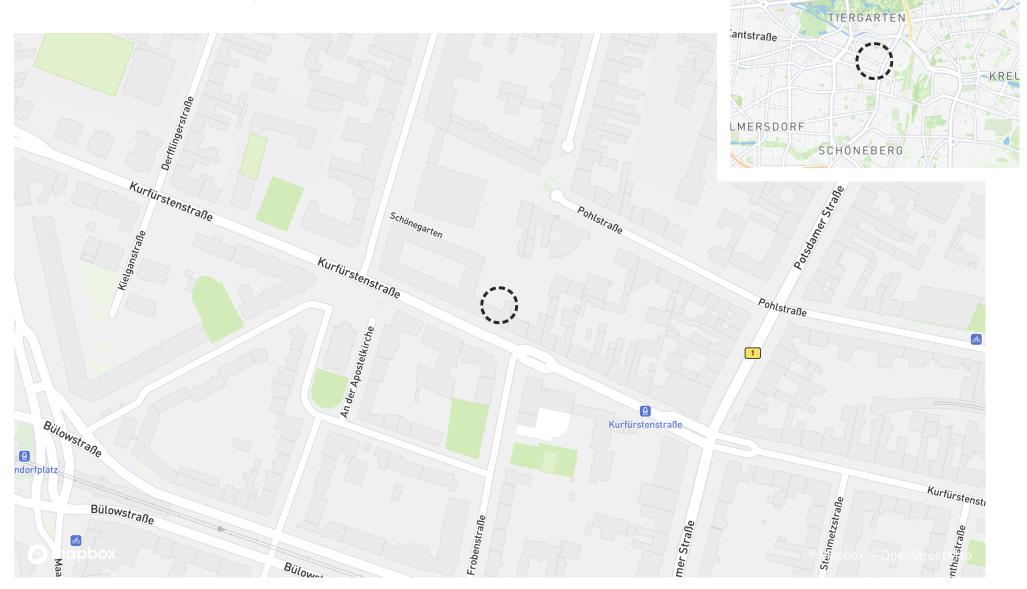

#### LOCATION

THE KURFUERST is located in the Berlin-Tiergarten district. The direct trendy location combines a diverse environment with the practical advantages of a very central residential area. The location is absolutely unique: Located on the border with Berlin-Schöneberg, and therefore in close proximity to Kurfürstendamm, it connects City-West with the city center Potsdamer Platz and Alexanderplatz. At the same time, the neighborhood leaves nothing to be desired for scene lovers, art lovers and culinary enthusiasts. Numerous nearby green spaces invite you to enjoy leisure activities and relaxation, and not just on weekends. The infrastructural conditions and connections to public transport can be described as optimal.