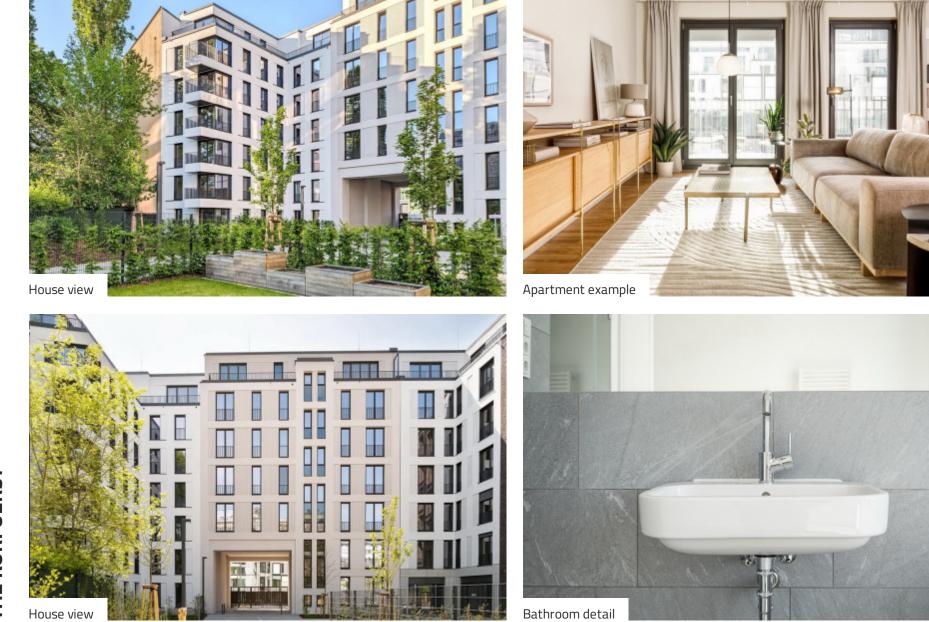

#### PROJECT

The recently completed townhouse ensemble THE KURFUERST is located in the sought-after Berlin-Tiergarten district and fits harmoniously into the diverse and vibrant neighborhood architecturally. In the middle of the new building ensemble, an inviting, green courtyard garden has been created that offers relaxation away from the hectic city life. High-quality materials in warm colors emphasize the timeless furnishings of all condominiums. Light wall colors without additional decor, oak parquet in all living areas and high interior doors create a spacious feeling and a clear and cozy living atmosphere. The use of timeless materials also continues skilfully in the bathrooms. These include large-format gray tiles in wall and floor areas as well as restrained bathroom elements and fittings with clear geometric shapes.