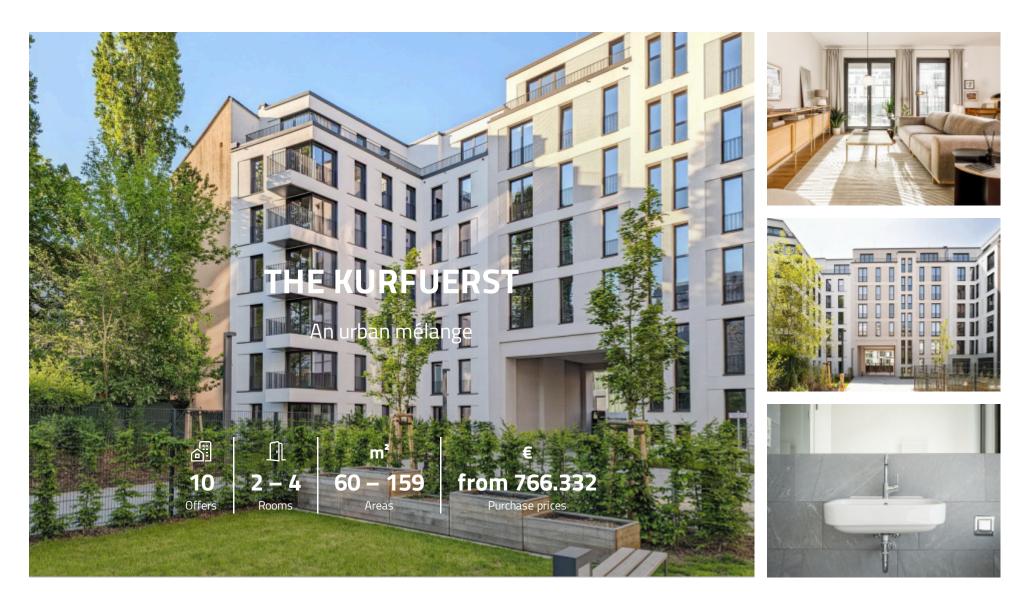

#### PROJECT

The recently completed townhouse ensemble THE KURFUERST is located in the sought-after Berlin-Tiergarten district and fits harmoniously into the diverse and vibrant neighborhood architecturally. In the middle of the new building ensemble, an inviting, green courtyard garden has been created that offers relaxation away from the hectic city life. High-quality materials in warm colors emphasize the timeless furnishings of all condominiums. Light wall colors without additional decor, oak parquet in all living areas and high interior doors create a spacious feeling and a clear and cozy living atmosphere. The use of timeless materials also continues skilfully in the bathrooms. These include large-format gray tiles in wall and floor areas as well as restrained bathroom elements and fittings with clear geometric shapes.