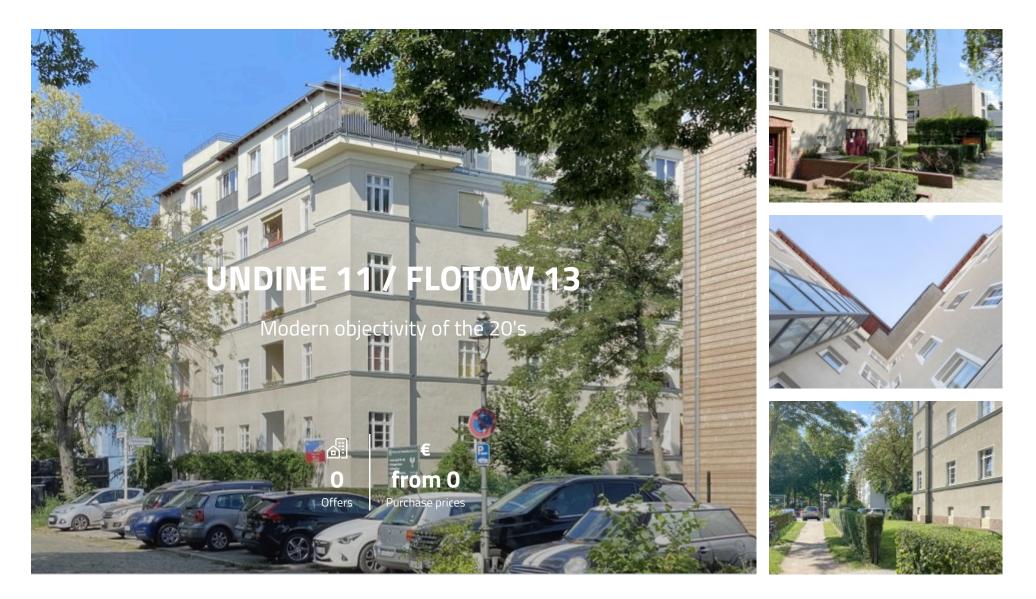

Undinestr. 11 / Flotowstr. 13, 12203 Berlin-Steglitz

Undinestr. 11 / Flotowstr. 13, 12203 Berlin-Steglitz

Number of Apartments **21** 

Year built 1928 Available from immediately

#### PROJECT

The old building, built in the 1920s, is in a prime location in Berlin-Steglitz and, with its clear forms, reflects the typical style of the "New Objectivity" of the Bauhaus school. The attic was converted into 3 apartments in 2004. In the course of time efforts were made to retain as many details as possible of the old building style in order to emphasize the subtle charm of this house. The well-kept corner building has a total of 21 condominiums, which can be reached via two separate house entrances. All condominiums have a balcony or terrace and some are accessible via an existing elevator. All condominiums have spacious, epoch-typical floor plans and are equipped with parquet or floorboards in the living rooms and bedrooms as well as tiled floors in the kitchens and bathrooms.

#### LOCATION

The charming old building with its 21 condominiums is in a sought-after location in the heart of Berlin-Steglitz and combines the ideal combination of urban lifestyle, excellent transport connections and the advantages of a green living environment. The area offers excellent infrastructural conditions with schools, kindergartens and health facilities within easy reach. Smaller shops and supermarkets in the area offer the opportunity to conveniently do the smaller and larger errands of everyday life. The nearby Schlossstraße lures you in for shopping and strolling; one of the largest and most popular shopping streets in Berlin. Numerous nearby parks and green spaces invite you to leisure activities and relaxation not only on weekends.