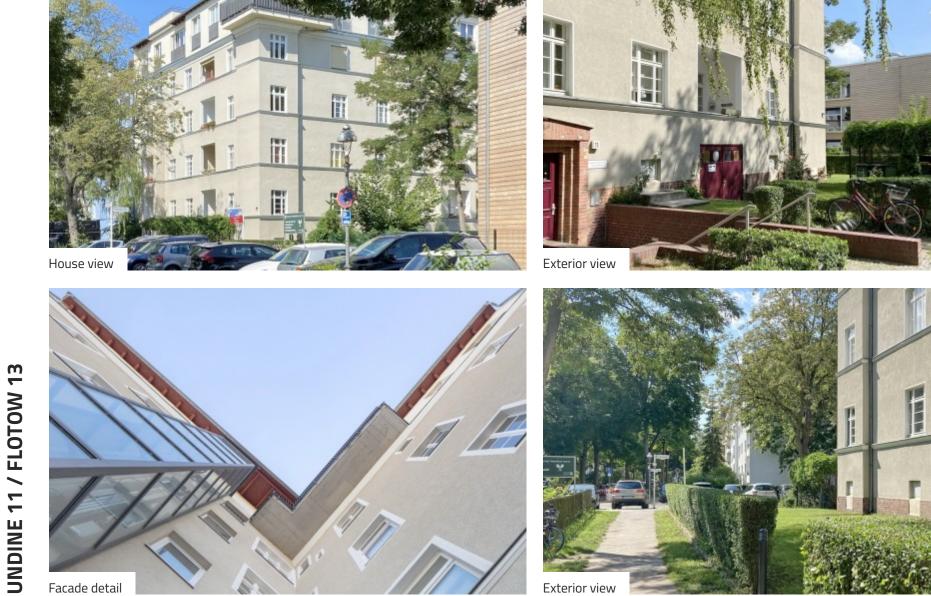

#### PROJECT

The old building, built in the 1920s, is in a prime location in Berlin-Steglitz and, with its clear forms, reflects the typical style of the "New Objectivity" of the Bauhaus school. The attic was converted into 3 apartments in 2004. In the course of time efforts were made to retain as many details as possible of the old building style in order to emphasize the subtle charm of this house. The well-kept corner building has a total of 21 condominiums, which can be reached via two separate house entrances. All condominiums have a balcony or terrace and some are accessible via an existing elevator. All condominiums have spacious, epoch-typical floor plans and are equipped with parquet or floorboards in the living rooms and bedrooms as well as tiled floors in the kitchens and bathrooms.

Undinestr. 11 / Flotowstr. 13, 12203 Berlin-Steglitz

Facade detail

Exterior view

Bäkepark in the immediate vicinity

Schlossstraße shopping mile

Undinestr. 11 / Flotowstr. 13, 12203 Berlin-Steglitz