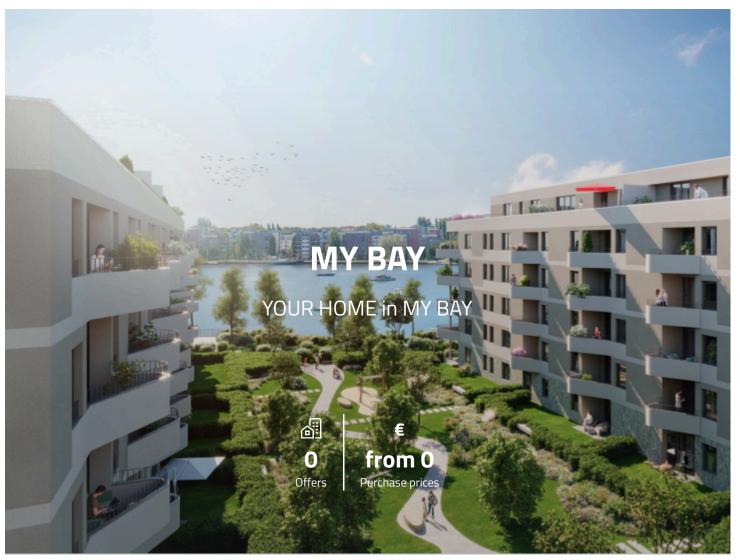

# **MY BAY**

Ingrid-Reschke-Str. 3, 5 / Gustav-Tempel-Str. 4, 10317 Berlin-Lichtenberg

Provider: EuV Projekte Berlin GmbH

#### **PROJECT**

Welcome to MY BAY: Modern new building ensemble with high-quality condominiums right on the promenade of Rummelsburg Bay. All of the apartments in the ensemble have recently been completed and are ready to move into. The new building ensemble with 2 building parts and in-house underground car park has a total of 60 modern condominiums, whose floor plans and high-quality furnishings leave nothing to be desired. All apartments on the upper floors face the inner courtyard and the promenade and have direct or side views of the water.

### **LOCATION**

Idyllically located on the Rummelsburg Bay, MY BAY offers a central residential area on the water in Berlin. The Rummelsburg district belongs to the district of Berlin-Lichtenberg and borders directly on the districts of Friedrichshain and Kreuzberg. In My BAY, urban life is combined with green, quiet living comfort. A morning jog along the shore, going to Holmes Place or a boat trip? The possibilities are unlimited. Public transport and the nearby city highway enable fast mobility. MY BAY - a coveted address for sophisticated living.