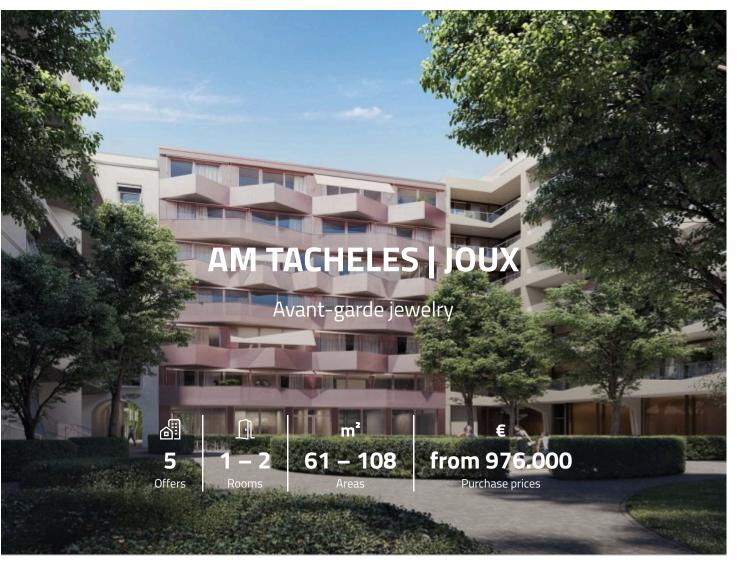

## **PROJECT**

Welcome to JOUX - an architectural masterpiece by Arno Brandlhuber and Muck Petzet. Distinctive balconies made of shiny aluminium, elegant marble and tinted glass give the facade of the JOUX its artistic character. A total of 12 studio apartments and six maisonettes are spread over six floors. Avant-garde living spaces impress with their clear aesthetics and minimalist design with exposed concrete on the ceilings and walls. Floor-to-ceiling aluminum windows and balconies in all rooms give the extravagant apartments a smooth transition to the outside. Not only does the staircase, which is completely made of pink marble, cause a stir, but also the elegant furnishings with mosaics in pastel shades or mirror-smooth marble, Poliform fitted kitchens and parquet floors underline the special way of life in Berlin-Mitte.

# AM TACHELES | JOUX Johannisplatz 5, 10117 Berlin-Mitte

PRENZLAUE

Johannisplatz 5, 10117 Berlin-Mitte

## **CONDOMINIUMS (OWN USE)**

| Unit              | Provider ID   | Floor     | Rms. | <u></u> |   | Areas  | Purchase price |   | <b>†</b> | Pa               |
|-------------------|---------------|-----------|------|---------|---|--------|----------------|---|----------|------------------|
| #J0U_01_02_121    | 025/G5/E2/Eh4 | 1st floor | 2    | 1       | 1 | 108 m² | 1.453.000€     | 3 | <b>✓</b> | ✓ Ø Details      |
| # JOU_01_03_124.1 | 025/G5/E4/Eh1 | 3rd floor | 1    | 1       | 1 | 68 m²  | 1.050.000€     | 1 | <b>✓</b> | <i>⊙</i> Details |
| # JOU_01_04_127   | 025/G5/E4/Eh4 | 4th floor | 2    | 1       | 1 | 103 m² | 1.500.000€     | 3 | <b>✓</b> | ✓ Ø Details      |
| # JOU_01_05_130.1 | 025/G5/E6/Eh1 | 5th floor | 1    |         | 1 | 61 m²  | 976.000€       | 1 | <b>✓</b> | <i>⊙</i> Details |
| # JOU_01_06_132   | 025/G5/E6/Eh3 | 5th floor | 2    | 1       | 1 | 102 m² | 1.796.000 €    | 3 | <b>✓</b> | ✓ Ø Details      |