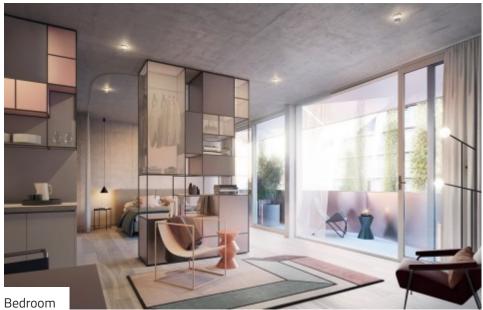

## **PROJECT**

Welcome to JOUX - an architectural masterpiece by Arno Brandlhuber and Muck Petzet. Distinctive balconies made of shiny aluminium, elegant marble and tinted glass give the facade of the JOUX its artistic character. A total of 12 studio apartments and six maisonettes are spread over six floors. Avant-garde living spaces impress with their clear aesthetics and minimalist design with exposed concrete on the ceilings and walls. Floor-to-ceiling aluminum windows and balconies in all rooms give the extravagant apartments a smooth transition to the outside. Not only does the staircase, which is completely made of pink marble, cause a stir, but also the elegant furnishings with mosaics in pastel shades or mirror-smooth marble, Poliform fitted kitchens and parquet floors underline the special way of life in Berlin-Mitte.