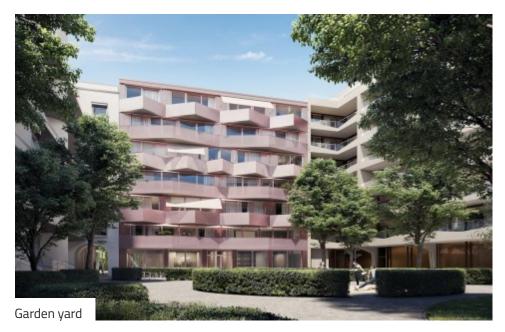

## **PROJECT**

Welcome to JOUX - an architectural masterpiece by Arno Brandlhuber and Muck Petzet. Distinctive balconies made of shiny aluminium, elegant marble and tinted glass give the facade of the JOUX its artistic character. A total of 12 studio apartments and six maisonettes are spread over six floors. Avant-garde living spaces impress with their clear aesthetics and minimalist design with exposed concrete on the ceilings and walls. Floor-to-ceiling aluminum windows and balconies in all rooms give the extravagant apartments a smooth transition to the outside. Not only does the staircase, which is completely made of pink marble, cause a stir, but also the elegant furnishings with mosaics in pastel shades or mirror-smooth marble, Poliform fitted kitchens and parquet floors underline the special way of life in Berlin-Mitte.