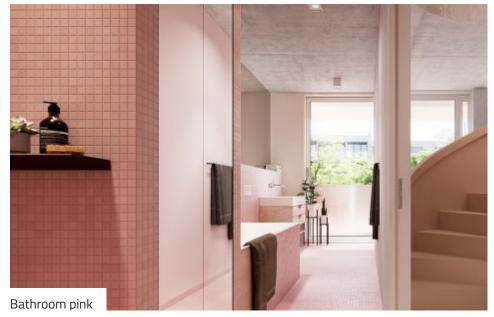

## **PROJECT**

Welcome to JOUX - an architectural masterpiece by Arno Brandlhuber and Muck Petzet. Distinctive balconies made of shiny aluminium, elegant marble and tinted glass give the facade of the JOUX its artistic character. A total of 12 studio apartments and six maisonettes are spread over six floors. Avant-garde living spaces impress with their clear aesthetics and minimalist design with exposed concrete on the ceilings and walls. Floor-to-ceiling aluminum windows and balconies in all rooms give the extravagant apartments a smooth transition to the outside. Not only does the staircase, which is completely made of pink marble, cause a stir, but also the elegant furnishings with mosaics in pastel shades or mirror-smooth marble, Poliform fitted kitchens and parquet floors underline the special way of life in Berlin-Mitte.