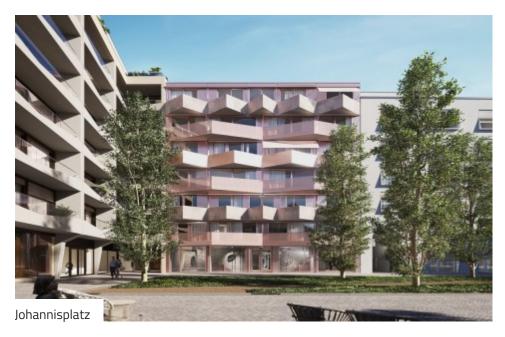

## **PROJECT**

Welcome to JOUX - an architectural masterpiece by Arno Brandlhuber and Muck Petzet. Distinctive balconies made of shiny aluminium, elegant marble and tinted glass give the facade of the JOUX its artistic character. A total of 12 studio apartments and six maisonettes are spread over six floors. Avant-garde living spaces impress with their clear aesthetics and minimalist design with exposed concrete on the ceilings and walls. Floor-to-ceiling aluminum windows and balconies in all rooms give the extravagant apartments a smooth transition to the outside. Not only does the staircase, which is completely made of pink marble, cause a stir, but also the elegant furnishings with mosaics in pastel shades or mirror-smooth marble, Poliform fitted kitchens and parquet floors underline the special way of life in Berlin-Mitte.

# AM TACHELES | JOUX Johannisplatz 5, 10117 Berlin-Mitte

PRENZLAUE

Johannisplatz 5, 10117 Berlin-Mitte