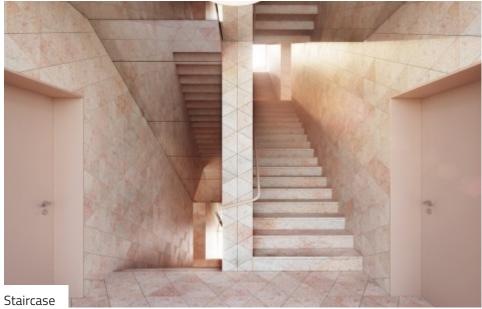

## **PROJECT**

Welcome to JOUX - an architectural masterpiece by Arno Brandlhuber and Muck Petzet. Distinctive balconies made of shiny aluminium, elegant marble and tinted glass give the facade of the JOUX its artistic character. A total of 12 studio apartments and six maisonettes are spread over six floors. Avant-garde living spaces impress with their clear aesthetics and minimalist design with exposed concrete on the ceilings and walls. Floor-to-ceiling aluminum windows and balconies in all rooms give the extravagant apartments a smooth transition to the outside. Not only does the staircase, which is completely made of pink marble, cause a stir, but also the elegant furnishings with mosaics in pastel shades or mirror-smooth marble, Poliform fitted kitchens and parquet floors underline the special way of life in Berlin-Mitte.