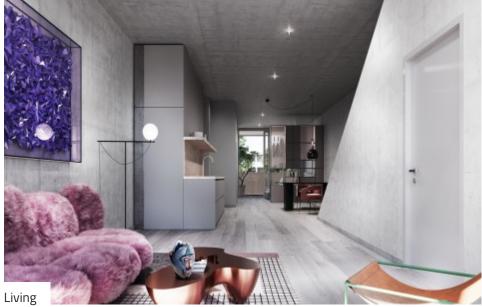

## **PROJECT**

Welcome to JOUX - an architectural masterpiece by Arno Brandlhuber and Muck Petzet. Distinctive balconies made of shiny aluminium, elegant marble and tinted glass give the facade of the JOUX its artistic character. A total of 12 studio apartments and six maisonettes are spread over six floors. Avant-garde living spaces impress with their clear aesthetics and minimalist design with exposed concrete on the ceilings and walls. Floor-to-ceiling aluminum windows and balconies in all rooms give the extravagant apartments a smooth transition to the outside. Not only does the staircase, which is completely made of pink marble, cause a stir, but also the elegant furnishings with mosaics in pastel shades or mirror-smooth marble, Poliform fitted kitchens and parquet floors underline the special way of life in Berlin-Mitte.