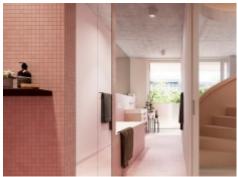

## **PROJECT**

Welcome to JOUX - an architectural masterpiece by Arno Brandlhuber and Muck Petzet. Distinctive balconies made of shiny aluminium, elegant marble and tinted glass give the facade of the JOUX its artistic character. A total of 12 studio apartments and six maisonettes are spread over six floors. Avant-garde living spaces impress with their clear aesthetics and minimalist design with exposed concrete on the ceilings and walls. Floor-to-ceiling aluminum windows and balconies in all rooms give the extravagant apartments a smooth transition to the outside. Not only does the staircase, which is completely made of pink marble, cause a stir, but also the elegant furnishings with mosaics in pastel shades or mirror-smooth marble, Poliform fitted kitchens and parquet floors underline the special way of life in Berlin-Mitte.