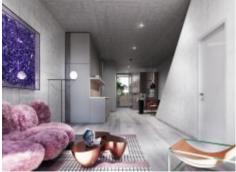

## **PROJECT**

Welcome to JOUX - an architectural masterpiece by Arno Brandlhuber and Muck Petzet. Distinctive balconies made of shiny aluminium, elegant marble and tinted glass give the facade of the JOUX its artistic character. A total of 12 studio apartments and six maisonettes are spread over six floors. Avant-garde living spaces impress with their clear aesthetics and minimalist design with exposed concrete on the ceilings and walls. Floor-to-ceiling aluminum windows and balconies in all rooms give the extravagant apartments a smooth transition to the outside. Not only does the staircase, which is completely made of pink marble, cause a stir, but also the elegant furnishings with mosaics in pastel shades or mirror-smooth marble, Poliform fitted kitchens and parquet floors underline the special way of life in Berlin-Mitte.