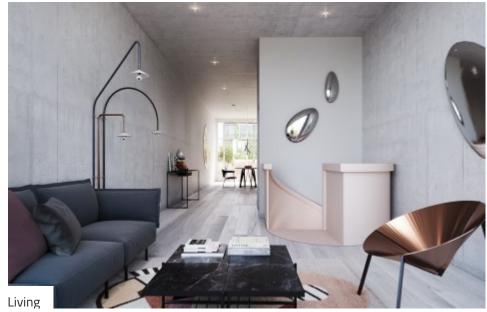

## **PROJECT**

Welcome to JOUX - an architectural masterpiece by Arno Brandlhuber and Muck Petzet. Distinctive balconies made of shiny aluminium, elegant marble and tinted glass give the facade of the JOUX its artistic character. A total of 12 studio apartments and six maisonettes are spread over six floors. Avant-garde living spaces impress with their clear aesthetics and minimalist design with exposed concrete on the ceilings and walls. Floor-to-ceiling aluminum windows and balconies in all rooms give the extravagant apartments a smooth transition to the outside. Not only does the staircase, which is completely made of pink marble, cause a stir, but also the elegant furnishings with mosaics in pastel shades or mirror-smooth marble, Poliform fitted kitchens and parquet floors underline the special way of life in Berlin-Mitte.